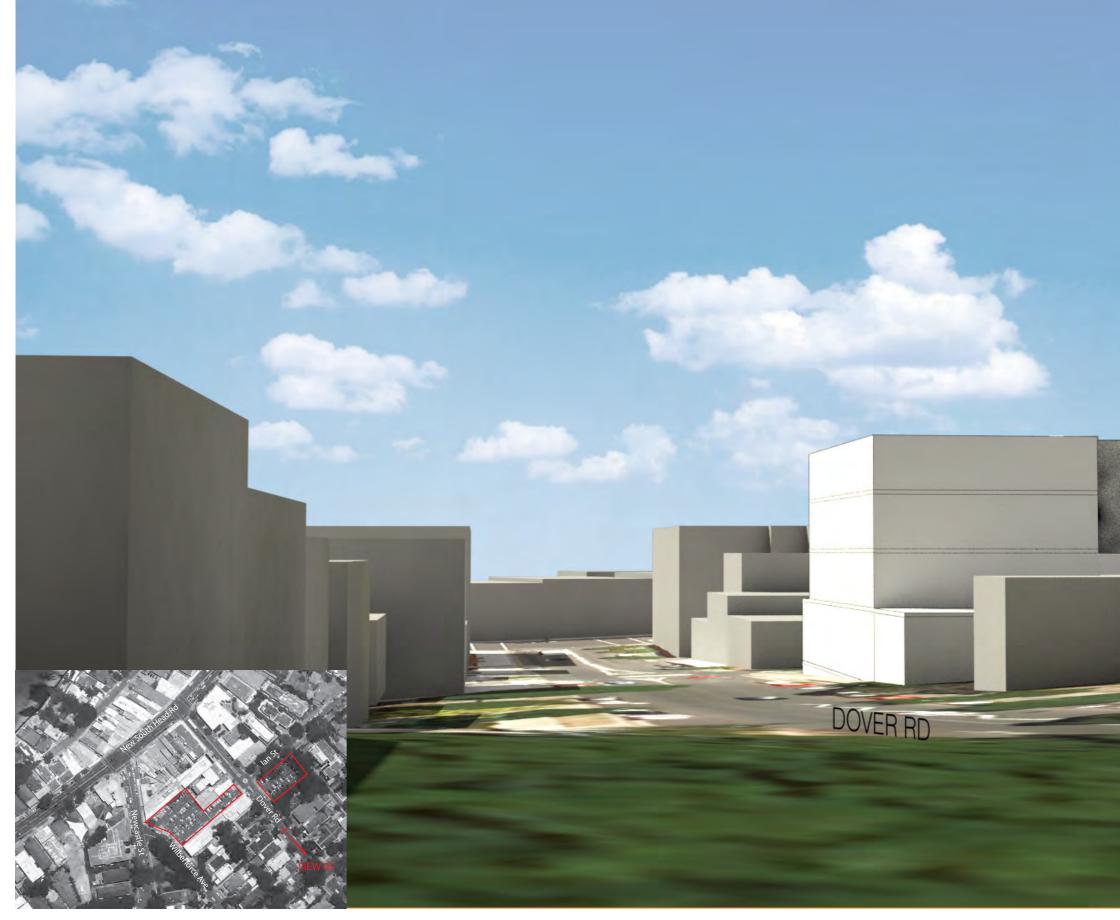

5.3 Key Views From 3D Massing Model \_ Street View03 From Panerong Reserve Toward Wilberforce Avenue Site

46

5.3 Key Views From 3D Massing Model \_ Street View05 From Dover Road Toward Ian Street Site On Northeast